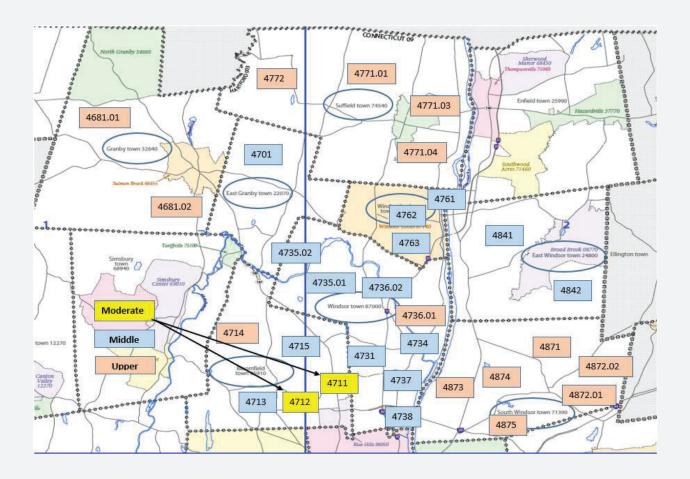

## **Assessment Area Map**

| Windsor Federal Assessment Area |                |            |            |                  |                                |                                                                               |                          |                                       |
|---------------------------------|----------------|------------|------------|------------------|--------------------------------|-------------------------------------------------------------------------------|--------------------------|---------------------------------------|
| MSA                             | County<br>Code | State Code | Tract Code | Town             | Branch In<br>Tract<br>(Yes/No) | Branch Address                                                                | Tract<br>Income<br>Level | Distressed or<br>Underserved<br>Tract |
| 25540                           | 003            | 09         | 4681.01    | Granby           | No                             | Branch not located in tract                                                   | Upper                    | No                                    |
| 25540                           | 003            | 09         | 4681.02    | Granby           | Yes                            | 21 Hartford Ave, Granby, CT 06035                                             | Upper                    | No                                    |
| 25540                           | 003            | 09         | 4701.00    | East Granby      | No                             | Branch not located in tract                                                   | Middle                   | No                                    |
| 25540                           | 003            | 09         | 4711.00    | Bloomfield       | No                             | Branch not located in tract                                                   | Moderate                 | No                                    |
| 25540                           | 003            | 09         | 4712.00    | Bloomfield       | No                             | Branch not located in tract                                                   | Moderate                 | No                                    |
| 25540                           | 003            | 09         | 4713.00    | Bloomfield       | Yes                            | 5 huckleberry Ln, Bloomfield, CT 06002<br>54 Jerome Ave, Bloomfield, CT 06002 | Middle                   | No                                    |
| 25540                           | 003            | 09         | 4714.00    | Bloomfield       | Yes                            | Branch not located in tract                                                   | Upper                    | No                                    |
| 25540                           | 003            | 09         | 4715.00    | Bloomfield       | Yes                            | 200 Seabury Ave, Bloomfield, CT 06002                                         | Middle                   | No                                    |
| 25540                           | 003            | 09         | 4731.00    | Windsor          | No                             | Branch not located in tract                                                   | Middle                   | No                                    |
| 25540                           | 003            | 09         | 4734.00    | Windsor          | Yes                            | 250 Broad St, Windsor, CT 06095                                               | Middle                   | No                                    |
| 25540                           | 003            | 09         | 4735.01    | Windsor          | No                             | Branch not located in tract                                                   | Middle                   | No                                    |
| 25540                           | 003            | 09         | 4735.02    | Windsor          | No                             | Branch not located in tract                                                   | Middle                   | No                                    |
| 25540                           | 003            | 09         | 4736.01    | Windsor          | No                             | Branch not located in tract                                                   | Upper                    | No                                    |
| 25540                           | 003            | 09         | 4736.02    | Windsor          | Yes                            | 695 Poquonock Ave, Windsor, CT 06095                                          | Middle                   | No                                    |
| 25540                           | 003            | 09         | 4737.00    | Windsor          | Yes                            | 50 Sage Park Rd, Windsor, CT 06095                                            | Middle                   | No                                    |
| 25540                           | 003            | 09         | 4738.00    | Windsor          | Yes                            | 321 Windsor Ave, Windsor, CT 06095                                            | Middle                   | No                                    |
| 25540                           | 003            | 09         | 4761.00    | Windsor<br>Locks | No                             | Branch not located in tract                                                   | Middle                   | No                                    |
| 25540                           | 003            | 09         | 4762.00    | Windsor<br>Locks | No                             | Branch not located in tract                                                   | Middle                   | No                                    |
| 25540                           | 003            | 09         | 4763.00    | Windsor<br>Locks | No                             | Branch not located in tract                                                   | Middle                   | No                                    |
| 25540                           | 003            | 09         | 4771.01    | Suffield         | Yes                            | 112 Mountain Rd, Suffield, CT                                                 | Upper                    | No                                    |
| 25540                           | 003            | 09         | 4771.03    | Suffield         | No                             | Branch not located in tract                                                   | Upper                    | No                                    |
| 25540                           | 003            | 09         | 4771.04    | Suffield         | No                             | Branch not located in tract                                                   | Upper                    | No                                    |
| 25540                           | 003            | 09         | 4772.00    | Suffield         | No                             | Branch not located in tract                                                   | Upper                    | No                                    |
| 25540                           | 003            | 09         | 4841.00    | East Windsor     | Yes                            | 1 Shoham Rd, East Windsor, CT 06088                                           | Middle                   | No                                    |
| 25540                           | 003            | 09         | 4842.00    | East Windsor     | No                             | Branch not located in tract                                                   | Middle                   | No                                    |
| 25540                           | 003            | 09         | 4871.00    | South<br>Windsor | No                             | Branch not located in tract                                                   | Upper                    | No                                    |
| 25540                           | 003            | 09         | 4872.01    | South<br>Windsor | No                             | Branch not located in tract                                                   | Upper                    | No                                    |
| 25540                           | 003            | 09         | 4872.02    | South<br>Windsor | No                             | Branch not located in tract                                                   | Upper                    | No                                    |
| 25540                           | 003            | 09         | 4873.00    | South<br>Windsor | No                             | Branch not located in tract                                                   | Upper                    | No                                    |
| 25540                           | 003            | 09         | 4874.00    | South<br>Windsor | No                             | Branch not located in tract                                                   | Upper                    | No                                    |
| 25540                           | 003            | 09         | 4875.00    | South<br>Windsor | Yes                            | 176 Deming St., South Windsor, CT 06074                                       | Upper                    | No                                    |